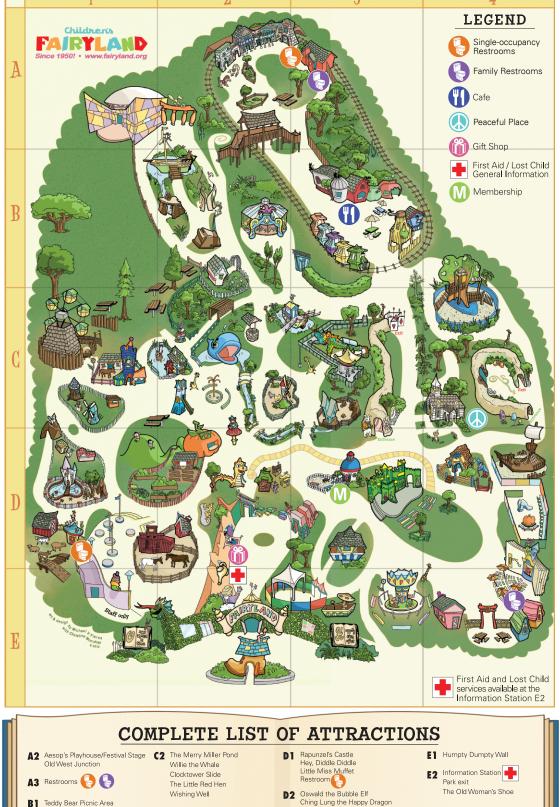

- The Owl and the Pussycat Flecto Carousel
- Mary Mary's Garden

  B3 Johnny Appleseed's Cafe
  The Jolly Trolly
- C1 Anansi's Magic Web Pinocchio's Castle Peter Rabbit's Village
- C3 Noah's Ark
  The Dragon Slide
  Chinese Tea House
  The Alice in Wonderland Tunnel
- Play Island
  The Chapel of Peace
  Fairy Music Farm
  Peaceful Place
- D2 Oswald the Bubble Elf Ching Lung the Happy Dragon The Three Little Pigs Mary Had a Little Lamb Gift Shop
- D3 O'Hare Arts and Crafts Center M The Emerald City Stage Musicians of Bremen
- **D4** The Crooked Man's House The Jolly Roger Pirate Ship The Merry Meadow *Cinderella's Party Area*
- E3 Circus Party Area
  The Elf and the Dormouse
  Alice's Wonder-Go-Round
- E4 Alice's Reading Room

  Japanese Party Area

  Storybook Puppet Theater

  Restrooms